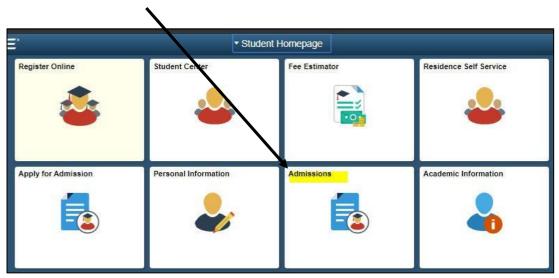

1. Click on the drop down menu and select applicant homepage

2. Click on the Admissions tile

3. Accept the provisional offer

To accept the provisional offer, click on accept as indicated below.

4. Click OK to proceed and confirm your provisional offer acceptance