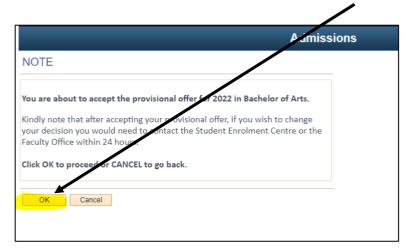

1. Click on the drop down menu and select applicant homepage

2. Click on the Admissions tile

3. Accept the provisional offer

To accept the provisional offer, click on accept as indicated below.

4. Click OK to proceed and confirm your provisional offer acceptance