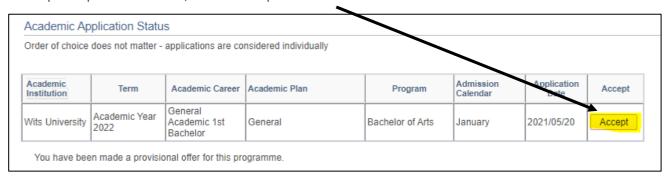

1. Click on the drop down menu and select applicant homepage

2. Click on the Admissions tile

3. Accept the provisional offer

To accept the provisional offer, click on accept as indicated below.

4. Click OK to proceed and confirm your provisional offer acceptance