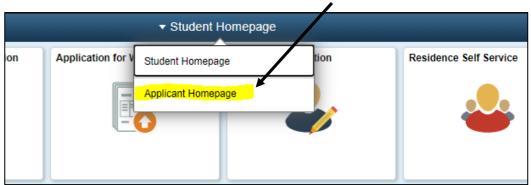

1. Click on the drop down menu and select applicant homepage

2. Click on the Admissions tile

3. Accept the provisional offer

To accept the provisional offer, click on accept as indicated below.

4. Click OK to proceed and confirm your provisional offer acceptance